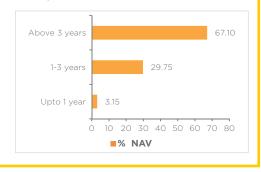

me, subject to intermittent periods of volatility in the maturity profile owing to AUM movement and market conditions.\*

## **FUND FEATURES:** (Data as on 31st July'20)

Category: Corporate Bond

Monthly Avg AUM: ₹16,760.48 Crores

**Inception Date:** 12th January 2016

**Fund Manager:** Mr. Anurag Mittal (w.e.f. 12th January 2016)

Standard deviation (Annualized): 2.32%

Modified duration: 3.20 years Average Maturity: 3.60 years Macaulay Duration: 3.35 years Yield to Maturity: 5.32%

Benchmark: NIFTY AAA Short Duration Bond

Index (w.e.f 11/11/2019)

Minimum Investment Amount: ₹5,000/- and

any amount thereafter

Exit Load: Nil

**Options Available:** Growth & Dividend Option - Payout, Reinvestment & Sweep and Monthly, Quarterly, Half Yearly, Annual & Periodic.

## **Maturity Bucket:**



## ASSET QUALITY AAA Equivalent 100.00%

| PORTFOLIO                          | (31 July 2020) |           |
|------------------------------------|----------------|-----------|
| Name                               | Rating         | Total (%) |
| Corporate Bond                     |                | 73.17%    |
| NABARD                             | AAA            | 10.60%    |
| HDFC                               | AAA            | 9.98%     |
| Reliance Industries                | AAA            | 9.52%     |
| REC                                | AAA            | 9.51%     |
| LIC Housing Finance                | AAA            | 7.98%     |
| National Housing Bank              | AAA            | 6.57%     |
| Larsen & Toubro                    | AAA            | 5.43%     |
| Power F